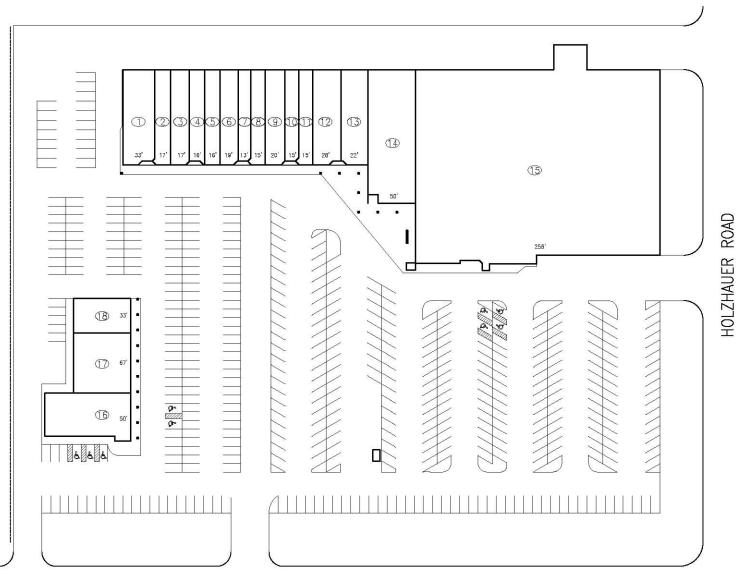

## Sagamore Square

West Aurora Road Sagamore Hills, Ohio

| UNIT | TENANT              | SO.FT. | UNIT | TENANT            | SO.FT. |
|------|---------------------|--------|------|-------------------|--------|
| 1    | TAEKWONDO           | 3.300  | 10   | BOUNCE HOUSE      | 1,500  |
| 2    | RESTAURANT          | 1,700  | 11   | WILL'S JEWELERS   | 1,500  |
| 3    | CHINESE TAKEOUT     | 1,724  | 12   | ONCE UPON A CHILD | 2,800  |
| 4    | FARMERS INSURANCE   | 1,600  | 13   | ONCE UPON A CHILD | 2,200  |
| 5    | MANE DIFFERENCE     | 1,600  | 14   | AVAILABLE         | 7,000  |
| 6    | FOOT MASSAGE        | 1.913  | 15   | MARC'S            | 51.307 |
| 7    | AVAILABLE           | 1.330  | 16   | RESTAURANT        | 4,050  |
| 8    | TERESA'S PIZZA      | 1,500  | 17   | THE LOOSE MOOSE   | 4,000  |
| 9    | <b>BOUNCE HOUSE</b> | 2,000  | 18   | SAGAMORE NAIL SPA | 1,980  |
|      |                     |        |      | TOTAL:            | 93,004 |

**TOTAL PARKING: 454** 

W. AURORA ROAD (RT.82)