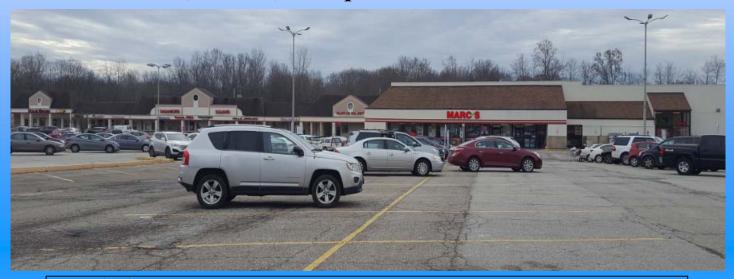

## Sagamore Square Sagamore Hills, Ohio

1,330 - 7,000 square feet available

Description: 470 West Aurora Road, located between Brecksville to the West and

Macedonia to the East. The plaza is 93,004 square feet.

**Co-Tenants:** Inline with Marc's, Once Upon A Child, Theresa's Pizza, Farmer's Insurance,

Sagamore Nail Spa, Will's Jewelers, etc.

Nearby Tenants: Anytime Fitness, The Little Gym, The Basement, etc.